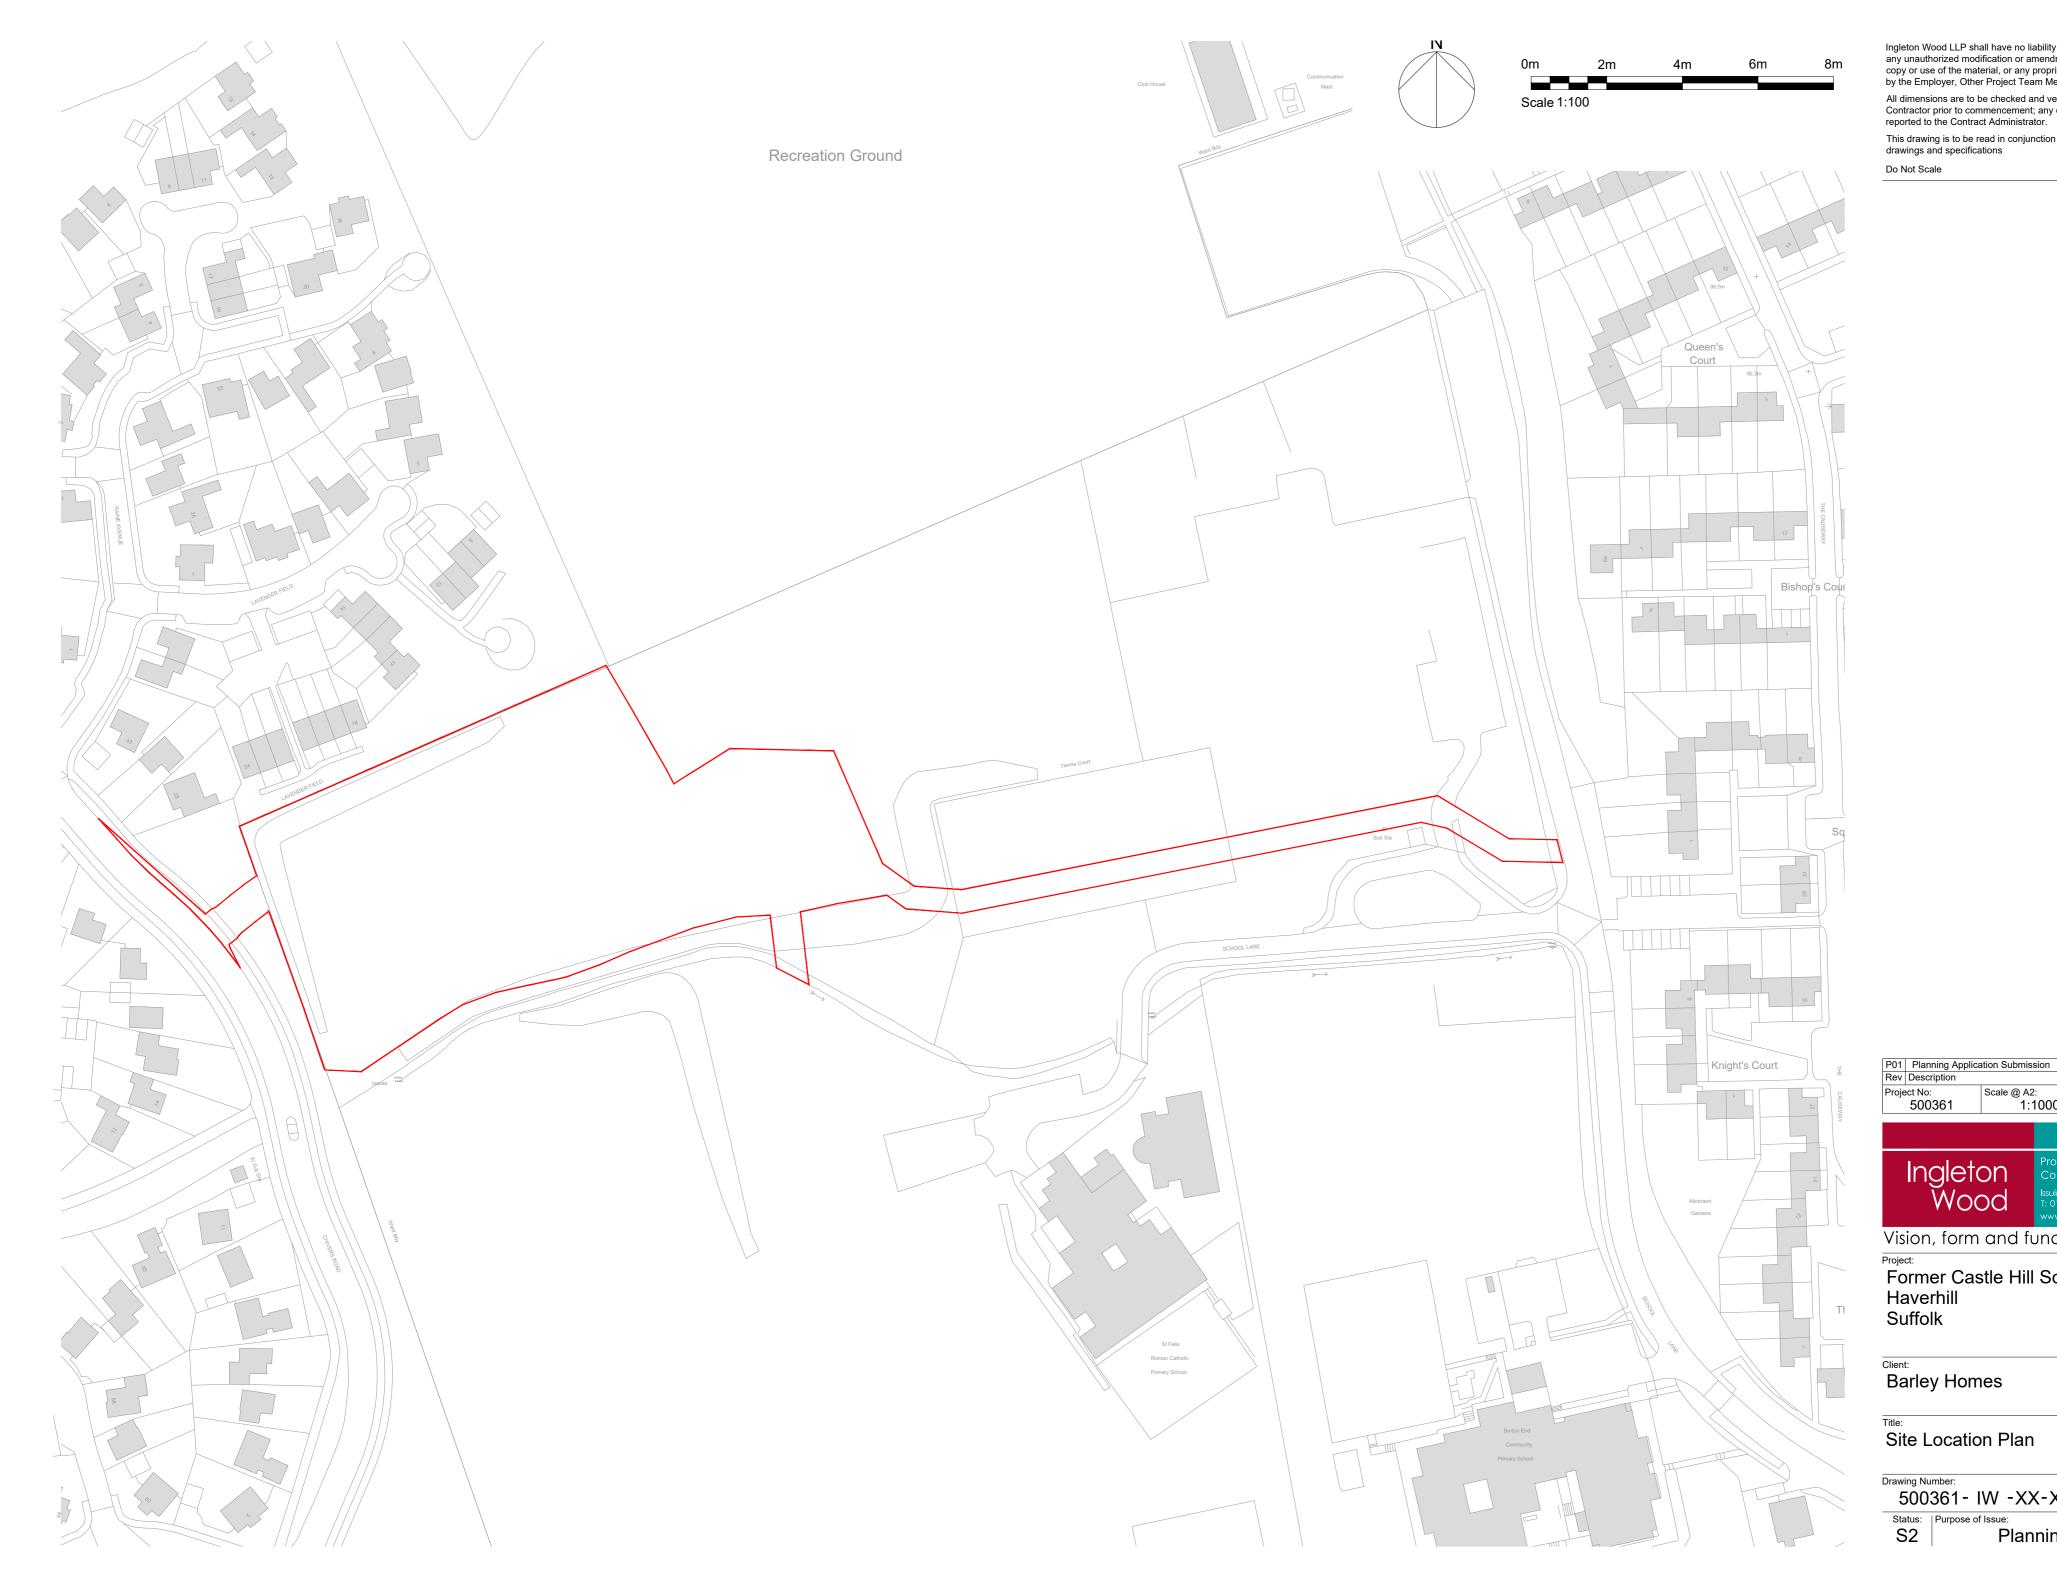

Do Not Scale © Ingleton Wood LLP

| P01 Planning Application Submission                                |                       |                                                                                                                     | 28/02/19        | DT  | ТВ  |  |
|--------------------------------------------------------------------|-----------------------|---------------------------------------------------------------------------------------------------------------------|-----------------|-----|-----|--|
| Rev Description                                                    |                       |                                                                                                                     | Date            | Chk | Apr |  |
| Project No:<br>500361                                              | Scale @ A2:<br>1:1000 |                                                                                                                     | Drawn By:<br>TB |     |     |  |
|                                                                    |                       |                                                                                                                     |                 |     |     |  |
| Ingleto<br>Woo                                                     |                       | Property and Construction<br>Consultants<br>Issuing office: Colchester<br>T: 01206 224270<br>www.ingletonwood.co.uk |                 |     |     |  |
| Vision, form and function                                          |                       |                                                                                                                     |                 |     |     |  |
| Project:<br>Former Castle Hill School Site<br>Haverhill<br>Suffolk |                       |                                                                                                                     |                 |     |     |  |

<sup>Client:</sup> Barley Homes

Title: Site Location Plan

| Drawing Number:<br>500361- IW -XX-XX-DR-A-2000 |                   |           |  |  |  |  |
|------------------------------------------------|-------------------|-----------|--|--|--|--|
| Status:                                        | Purpose of Issue: | Revision: |  |  |  |  |
| S2                                             | Planning          | P01       |  |  |  |  |
|                                                |                   |           |  |  |  |  |